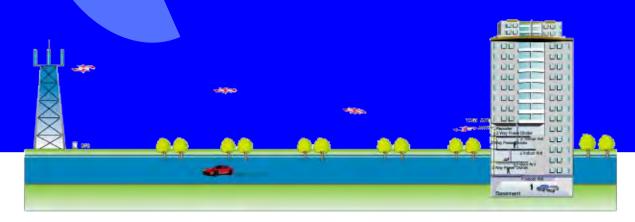

Typical applications include: Sector coverage extension in car park and confined area coverage in urban area.