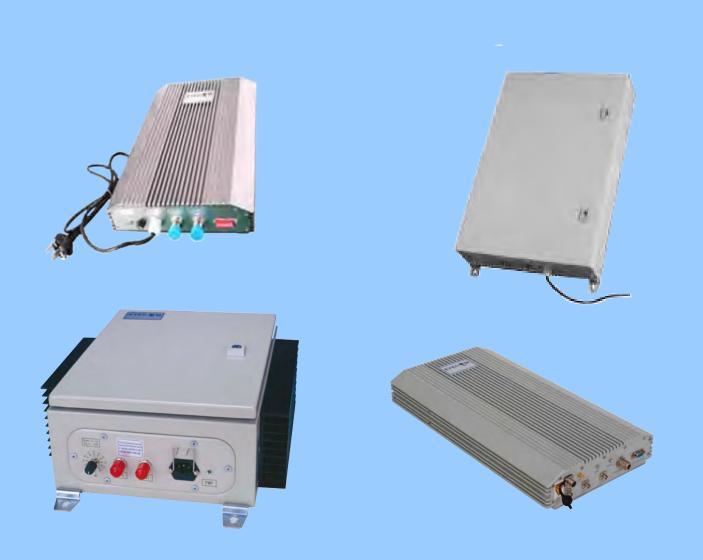

### Turnkey coverage solutions

The Eyecom range of repeater products are class-leading in their design, functionality and extreme reliability and with our broad range of available repeaters we are able to tailor a solution that bestfits any customer's need.

The Eyecom High Power Repeater is the ideal choice

where maximum coverage distance or area is required. They are available as either band selective or channel selective and with the option of either on-site configuration of remotely via the Eyecom NMS (Network Management Software).

## **Eyecom Cellular Specification**

|                     | Adjust able in range<br>CDMA, GSM900/1800, WCDMA                                   |
|---------------------|------------------------------------------------------------------------------------|
| •                   | For other frequency band<br>Variations, contact your dealer<br>Of the manufacturer |
| Maximum Output Powe | er 0 dBm - 20 dBm                                                                  |

| Gain               | 45 - 80 dB            |
|--------------------|-----------------------|
| Power Supply       | 220 VAC or Customized |
| RF Connector       | N-F or Customized     |
| Optical connectors | NA                    |
| Compliant to       | EN301502              |
|                    | EN301908-11           |
|                    | EN301908-1            |
|                    | EN 300609-4           |
|                    | 3GPP                  |